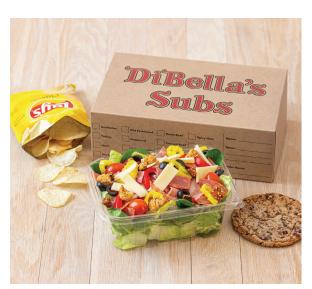

## **COOKIES**

Our cookies are baked fresh in-house every day!

- Chocolate Chip
- Chocolate Chip with Walnuts
- Oatmeal Raisin

**Prices range from \$11.49 to \$13.29** 

Boxed Lunch salads include a specialty salad with dressing and croutons, bag of Lay's classic potato chips, and a Grandma DiBella's cookie.

#### **Choose from:**

- Antipasto
- Caesar
- Chicken Caesar
- Chicken Bacon Ranch
- Buffalo Chicken
- Turkey Club
- Garden add a protein for \$1.50