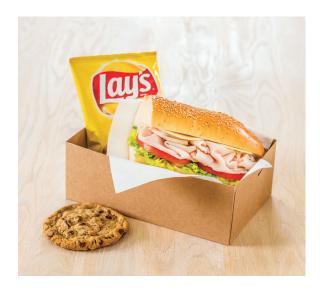

### **CLASSIC-STYLE BOXED LUNCH**

7" \$11.99

10" \$14.99

**14" \$**18.99

Classic style sub on plain bread (Includes lettuce, tomato, provolone cheese with mayonnaise and mustard on the side), bag of Lay's classic potato chips, and a Grandma DiBella's cookie.