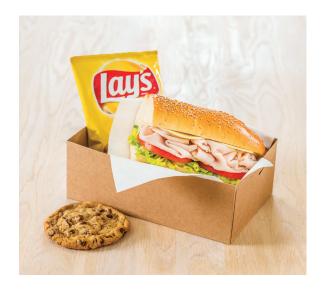

### CLASSIC-STYLE BOXED LUNCH

7" \$11.29

10" \$14.29

14" \$17.99

Classic style sub on plain bread (Includes lettuce, tomato, provolone cheese with mayonnaise and mustard on the side), bag of Lay's classic potato chips, and a Grandma DiBella's cookie.