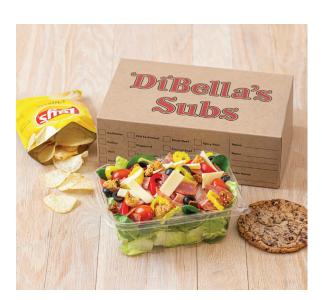

## COOKIES

Our cookies are baked fresh in-house every day!

- Chocolate Chip
- Chocolate Chip with Walnuts
- Oatmeal Raisin

**Prices range from \$10.69 to \$12.29** 

Boxed Lunch salads include a specialty salad with dressing and croutons, bag of Lay's classic potato chips, and a Grandma DiBella's cookie.

#### **Choose from:**

- Antipasto
- Caesar
- Chicken Caesar
- Chicken Bacon Ranch
- Buffalo Chicken
- Turkey Club
- Garden add a protein for \$1.50